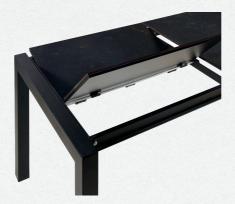

**ELEGANCE AND SIMPLICITY** 



# MIRU AND LAUA MODEL TABLES by Nure design

MIRU



Non-extendable (rectangular or oval) table with great visual appeal, for getting together with family, friends or work

LAUA



Extendable or non-extendable table with minimalist lines. Functional, sturdy and versatile

# MIRU TABLE



# LAUA TABLE



#### **DETAILS OF BOTH MODELS**

## **MIRU**





Epoxycoated steel legs in 5 different colours



## LAUA





Extension to set with a 50 cm main tabletop



## FEATURES OF CERAMICS



Resistant to high and low temperatures



Scratch-resistant



Stain-resistant



Easy to clean







Resistant to UVA rays



100% natural, without resins





http://

www.nure-design.com



nuredesign.official



info@nure-design.com