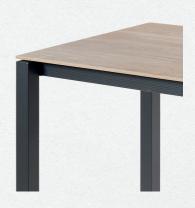

#### **DETAILS OF BOTH MODELS**

## **MIRU**

Epoxycoated steel legs in 5 different colours

## LAUA

Extension to set with a 50 cm main tabletop