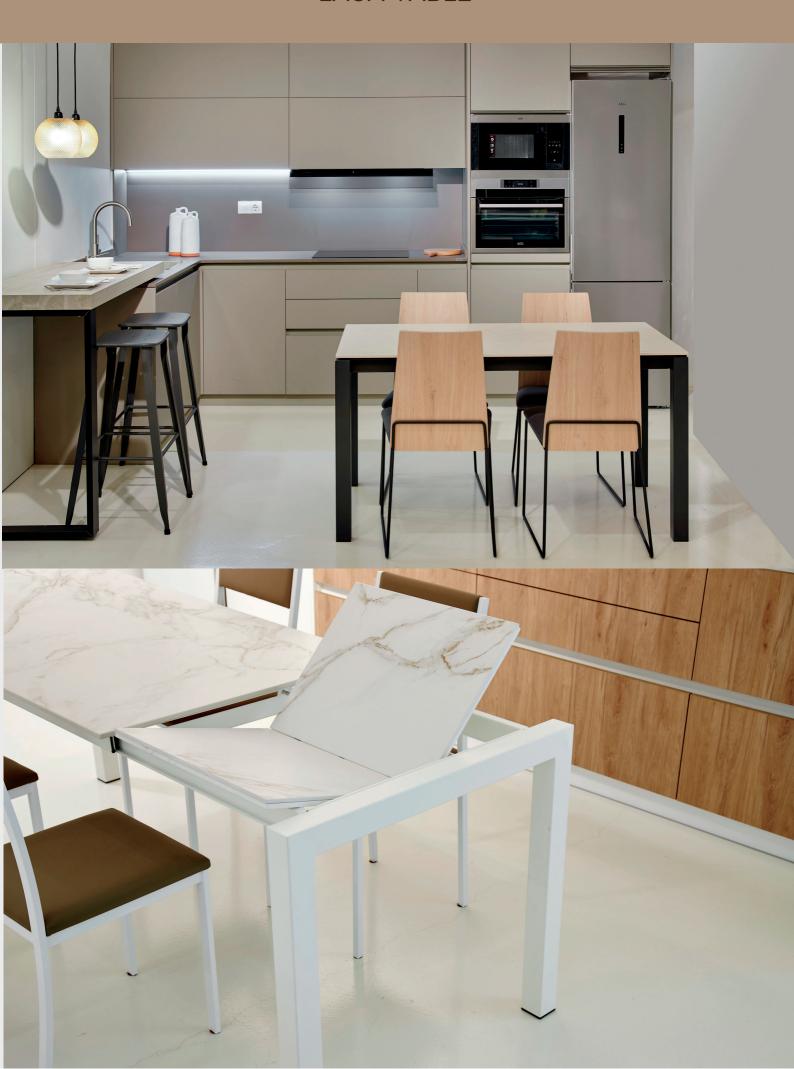

# LAUA TABLE

# MIRU AND LAUA MODEL TABLES by Nure design

MIRU

Non-extendable (rectangular or oval) table with great visual appeal, for getting together with family, friends or work

LAUA

Extendable or non-extendable table with minimalist lines. Functional, sturdy and versatile

## LAUA

Extension to set with a 50 cm main tabletop