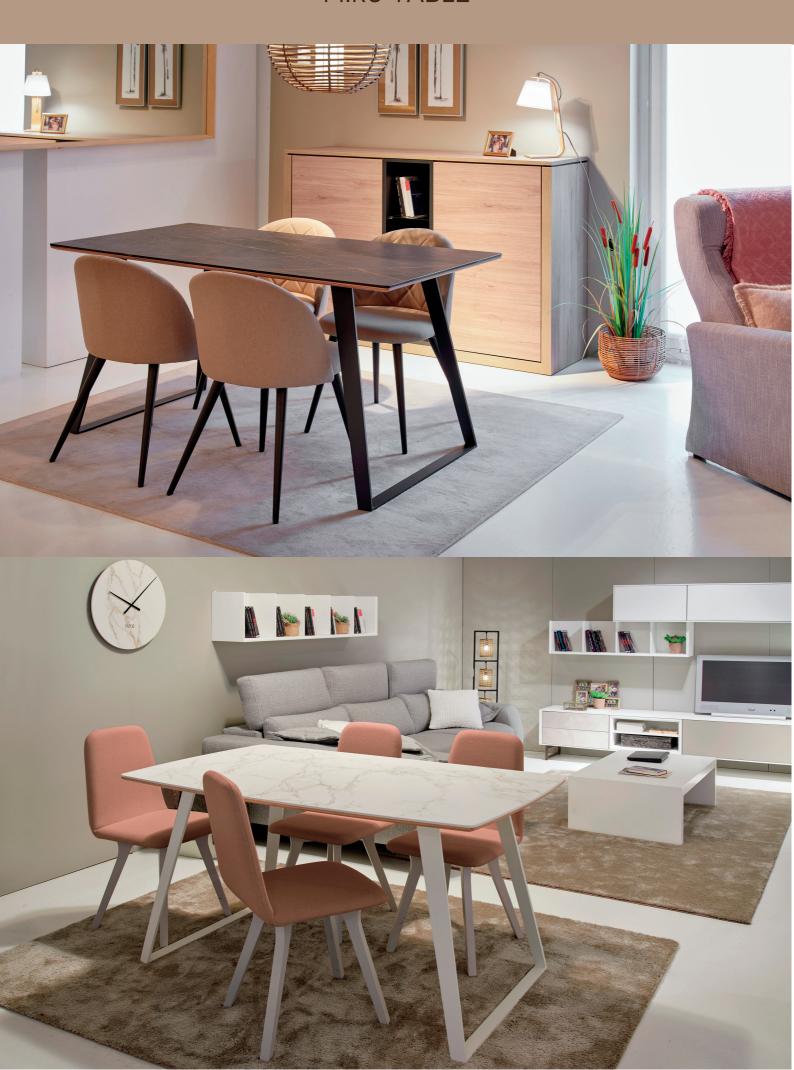

# MIRU TABLE

# MIRU AND LAUA MODEL TABLES by Nure design

MIRU

Non-extendable (rectangular or oval) table with great visual appeal, for getting together with family, friends or work

LAUA

Extendable or non-extendable table with minimalist lines. Functional, sturdy and versatile

## **MIRU**

Epoxycoated steel legs in 5 different colours